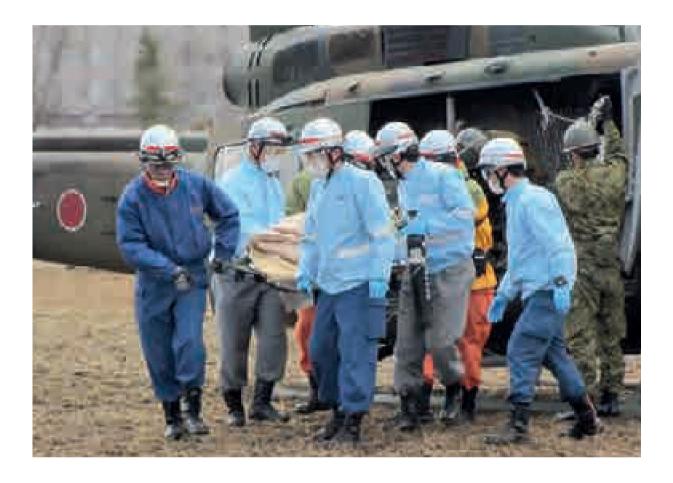

## Major Domestic and International Support Received by Miyagi Prefecture

- Volunteer activities related to restoration and reconstruction (as of November 30, 2022)
  - Number of social welfare organizations accepting disaster relief volunteers: 13 in 8 cities and 5 towns
  - Number of volunteers (total): 778,602 (March 12, 2011 to November 30, 2022)

\*By the end of March 2015, all municipal disaster volunteer centers in the prefecture were closed, and activities are being carried out at permanent volunteer centers, etc.