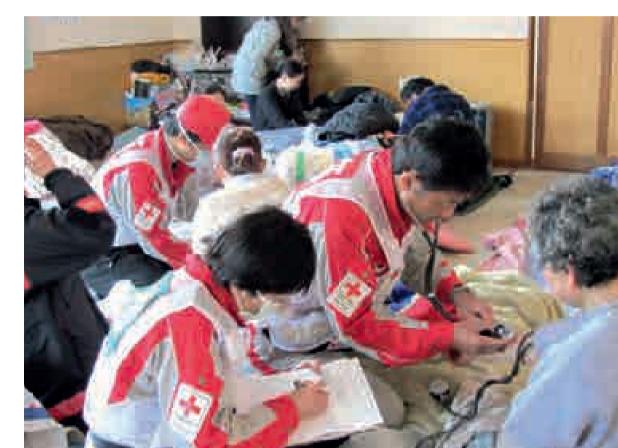

## Major Domestic and International Support Received by Miyagi Prefecture

- Volunteer activities related to restoration and reconstruction (as of November 30, 2022)
  - Number of social welfare organizations accepting disaster relief volunteers: 13 in 8 cities and 5 towns
  - Number of volunteers (total): 778,602 (March 12, 2011 to November 30, 2022)

\*By the end of March 2015, all municipal disaster volunteer centers in the prefecture were closed, and activities are being carried out at permanent volunteer centers, etc.