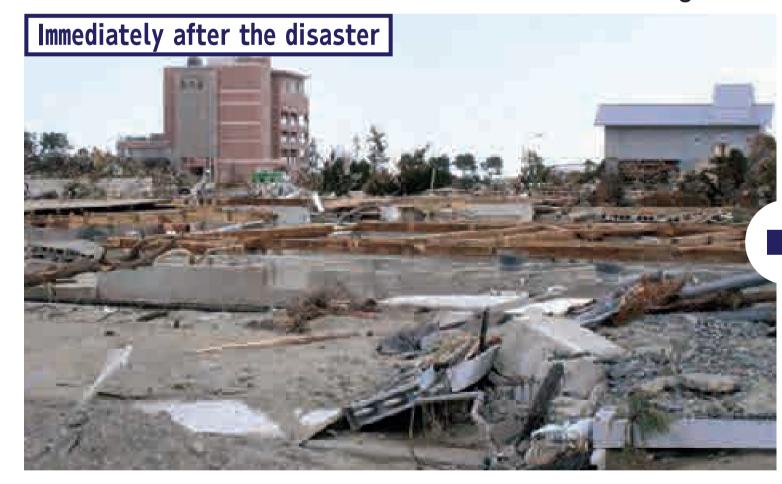

#### **Yuriage District, Natori City**

The entire Yuriage district can be seen from the top of Hiyoriyama, a small hill located in the Natori City Earthquake Disaster Memorial Park, which serves as a place to pass on the memories and lessons of the disaster to future generations.