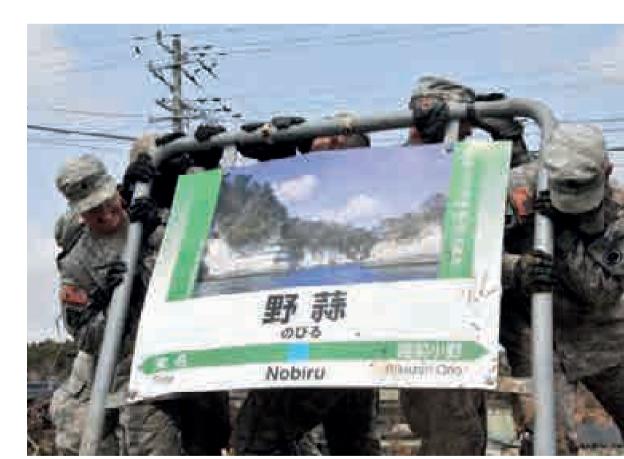

## Ishinomaki Area

Ishinomaki City/Onagawa Town/Higashimatsushima City

- 1 Former Ishinomaki City Okawa Elementary School Disaster Memorial Ruins
- ②Ishinomori Manga Museum
- Former Ishinomaki City Kadonowaki Elementary School Disaster Memorial Ruins
- 4 Ishinomaki Minamihama Tsunami Memorial Park / Miyagi 3.11 Tsunami Disaster Memorial Museum
- **⑤**Former Onagawa Police Box (Disaster Memorial Ruin)
- 60 Onagawa Michi-no-Eki Roadside Station
- **7**Higashimatsushima City 3.11 Disaster Recovery Memorial Museum / Former Nobiru Station Platform (Disaster Memorial Ruins)

Disaster memorials Onagawa Town **5** Former Onagawa Police Box (Disaster Memorial Ruin)

3.11 Disaster Recovery Memorial Museum / Former Nobiru Station Platform (Disaster Memorial Ruins)

Construction on many facilities to pass on the lessons from the disaster as well as facilities that serve as symbols of recovery has been completed in coastal areas that suffered major damage from the tsunami caused by the earthquake.