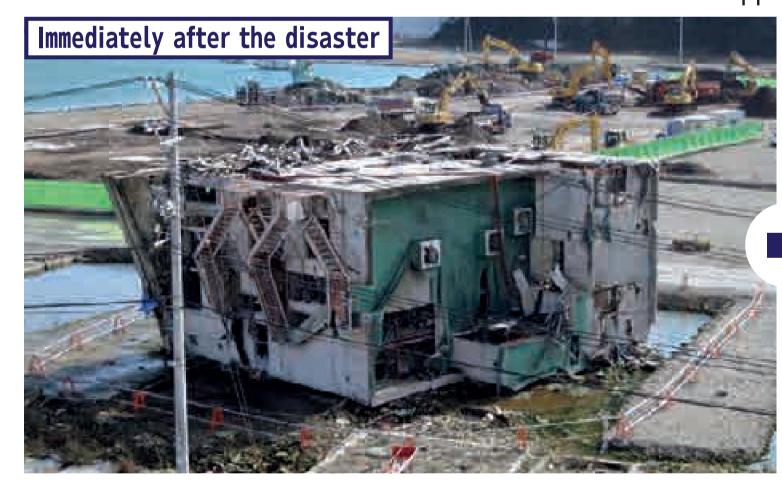

11 years since the disaster

#### Washinokamihama District, Onagawa Town

In the center of Onagawa Town, three buildings, including the Enoshima Kyosai Kaikan building, were pulled from their foundations and toppled over by the tremendous water pressure of the tsunami.