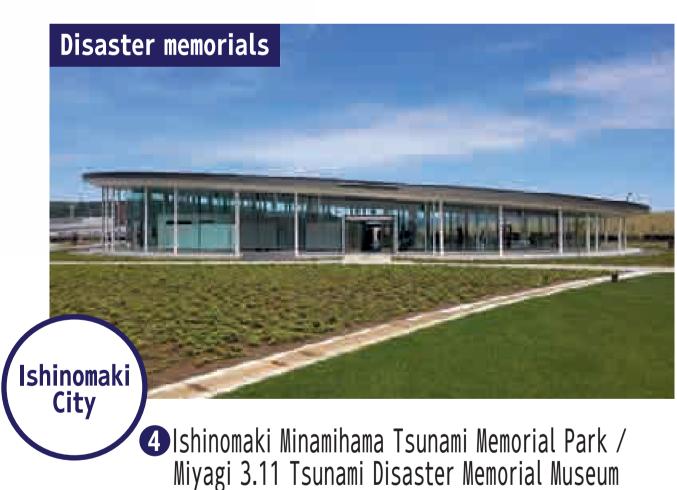

## Ishinomaki Area

Ishinomaki City/Onagawa Town/Higashimatsushima City

- 1 Former Ishinomaki City Okawa Elementary School Disaster Memorial Ruins
- ②Ishinomori Manga Museum
- Former Ishinomaki City Kadonowaki Elementary School Disaster Memorial Ruins
- 4 Ishinomaki Minamihama Tsunami Memorial Park / Miyagi 3.11 Tsunami Disaster Memorial Museum
- **⑤**Former Onagawa Police Box (Disaster Memorial Ruin)
- 60 Onagawa Michi-no-Eki Roadside Station
- **7**Higashimatsushima City 3.11 Disaster Recovery Memorial Museum / Former Nobiru Station Platform (Disaster Memorial Ruins)

#### Kadonowaki District, Ishinomaki City

The Ishinomaki Minamihama Tsunami Memorial Park opened in March 2021, and in June of the same year, the Miyagi 3.11 Tsunami Disaster Memorial Museum opened on its premises.