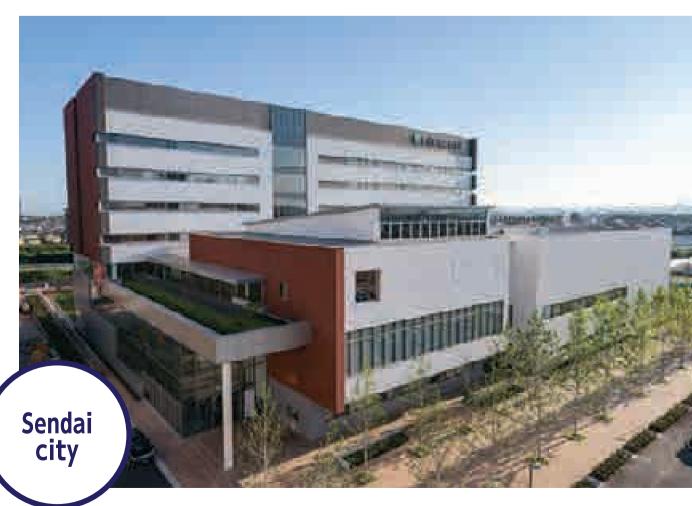

The Tohoku Medical and Pharmaceutical University established the first new medical school in Japan in 37 years, is designed to resolve the shortage and uneven distribution of doctors in Tohoku and to train doctors with a wide range of general medical skills.

#### First new medical school in 37 years opens (2016)

**Kawamachi Terrace Yuriage opens (2019)** 

This new commercial facility in Yuriage is designed to illuminate the rebirth of the Yuriage area and to serve as a riverside terrace for relaxation. It is lined with restaurants, seafood and stores to purchase sweets.