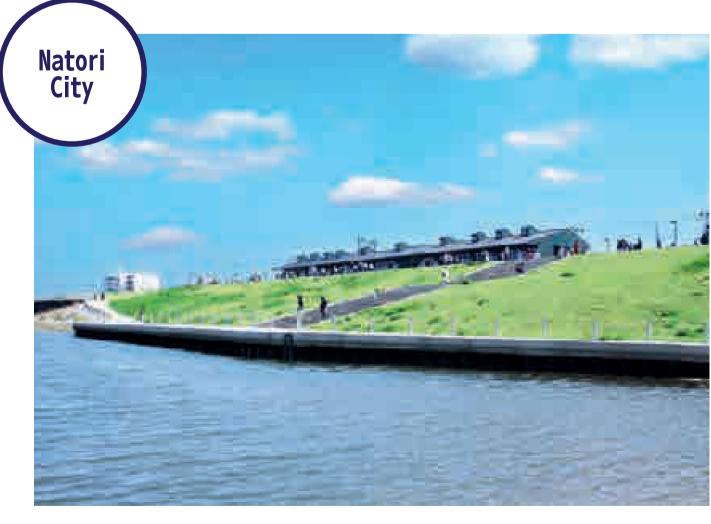

#### First new medical school in 37 years opens (2016)

**Kawamachi Terrace Yuriage opens (2019)** 

This new commercial facility in Yuriage is designed to illuminate the rebirth of the Yuriage area and to serve as a riverside terrace for relaxation. It is lined with restaurants, seafood and stores to purchase sweets.