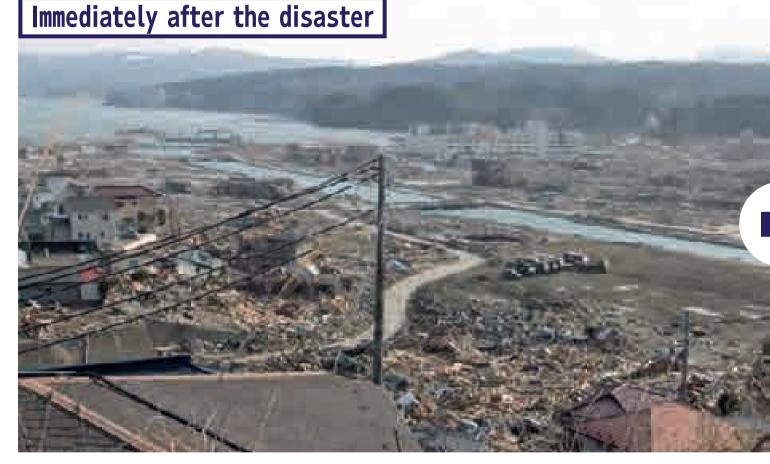

nd History of Tsunami Disaster"





Construction on many facilities to pass on the lessons from the disaster as well as facilities that serve as symbols of recovery has been completed in coastal areas that suffered major damage from the tsunami caused by the earthquake.

#### Fixed-Point Observation of the Kesennuma/Motoyoshi Area

#### Shishiori District, Kesennuma City

Although many buildings were swept away by the tsunami, the surrounding area has since been raised and is beginning to thrive again as houses and restaurants have been built in the area.





#### Shizugawa District, Minamisanriku Town

The tsunami swept over a wide area of the city center, causing extensive damage. The Minamisanriku 311 Memorial, a facility for passing down the lessons of the disaster, opened in 2022.









#### Reconstruction Status by Area

## Ishinomaki Area

Ishinomaki City/Onagawa Town/Higashimatsushima City



- 1 Former Ishinomaki City Okawa Elementary School Disaster Memorial Ruins
- ②Ishinomori Manga Museum
- Former Ishinomaki City Kadonowaki Elementary School Disaster Memorial Ruins
- 4 Ishinomaki Minamihama Tsunami Memorial Park / Miyagi 3.11 Tsunami Disaster Memorial Museum
- **⑤**Former Onagawa Police Box (Disaster Memorial Ruin)
- 60 Onagawa Michi-no-Eki Roadside Station
- **7**Higashimatsushima City 3.11 Disaster Recovery Memorial Museum / Former Nobiru Station Platform (Disaster Memorial Ruins)



Disaster memorials Onagawa Town **5** Former Onagawa Police Box (Disaster Memorial Ruin)



3.11 Disaster Recovery Memorial Museum / Former Nobiru Station Platform (Disaster