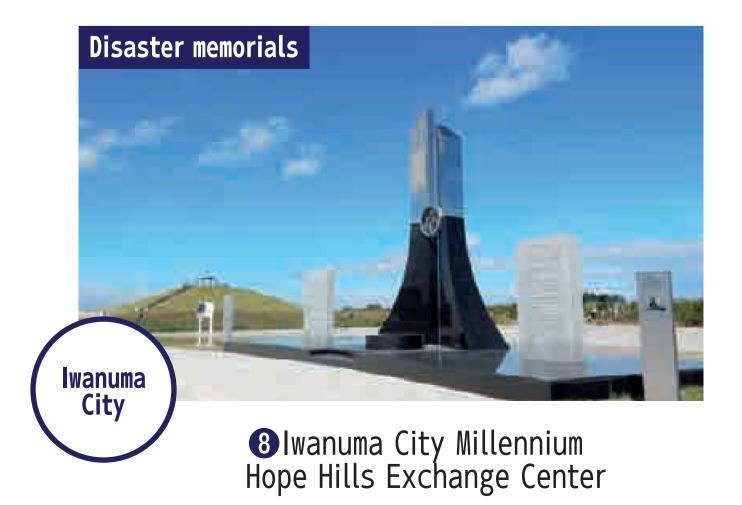

## Sendai Coastal Area

Sendai City/Matsushima Town/Rifu Town/Shiogama City/Shichigahama Town/ Tagajo City/Natori City/Iwanuma City/Watari Town/Yamamoto Town

- Matsushima Town Ishidasawa Disaster Prevention Center
- Shiogama City Disaster Prevention Center
- Sendai 3/11 Memorial Community Center
- 4 Ruins of the Great East Japan Earthquake: Sendai Arahama Elementary School
- **6** JR Fruit Park Sendai Arahama
- 6 Natori City Earthquake Disaster Memorial Center
- Natori Cycle Sports Center
- Blwanuma City Millennium Hope Hills Exchange Center
- Yamamoto Town Disaster Prevention Base/ Yamashita Regional Exchange Center
- Ruins of the Great East Japan Earthquake: Nakahama Elementary School

Construction on many facilities to pass on the lessons from the disaster as well as facilities that serve as symbols of recovery has been completed in coastal areas that suffered major damage from the tsunami caused by the earthquake.