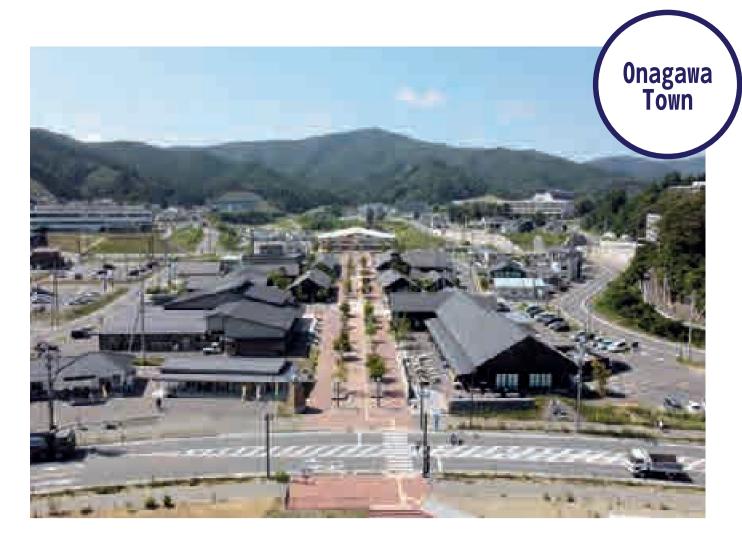

#### Seapal-pier Onagawa opens (2015)

Opened along the brick promenade leading from Onagawa Station to the sea, Seapal-pier Onagawa is a center of hospitality where visitors can enjoy gourmet food, various hands-on experiences, or bring back a gift from the wide variety of souvenirs available.