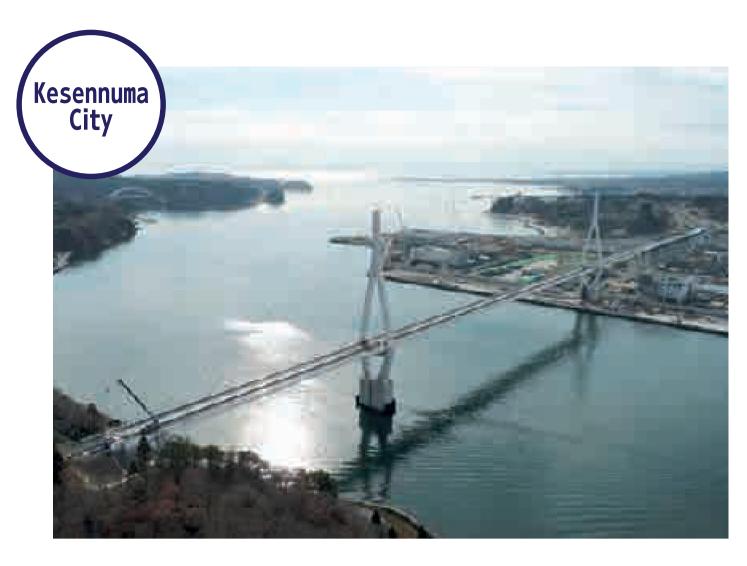

#### Sanriku Expressway opens (2021)

This is a major transportation artery connecting Aomori, Iwate, and Miyagi prefectures with a total length of 359 kilometers. On this transportation artery, the Kesennuma Bay Crossing Bridge, a new landmark between the Kesennuma Port IC and the Urashima-Oshima IC, is now open to traffic.