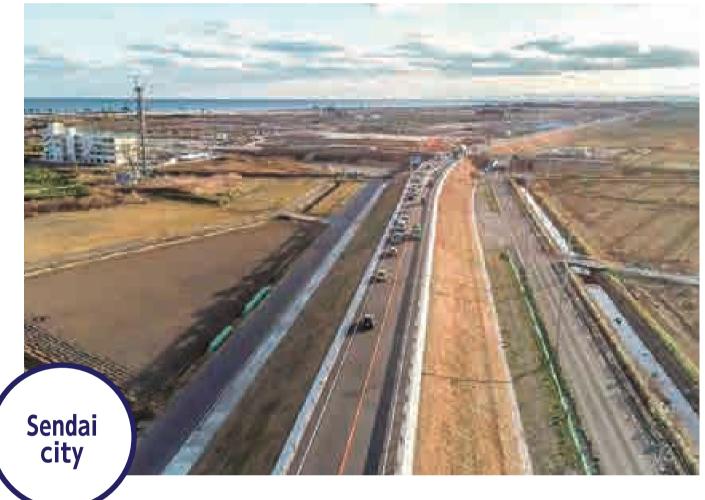

#### Tobu Reconstruction Road opens (2019)

The Tobu Reconstruction Road, an elevated road built in the disaster-stricken coastal area, is now open to traffic. Multiple defensive features such as coastal seawalls and the Sendai-Tobu Road will reduce the power of tsunamis.