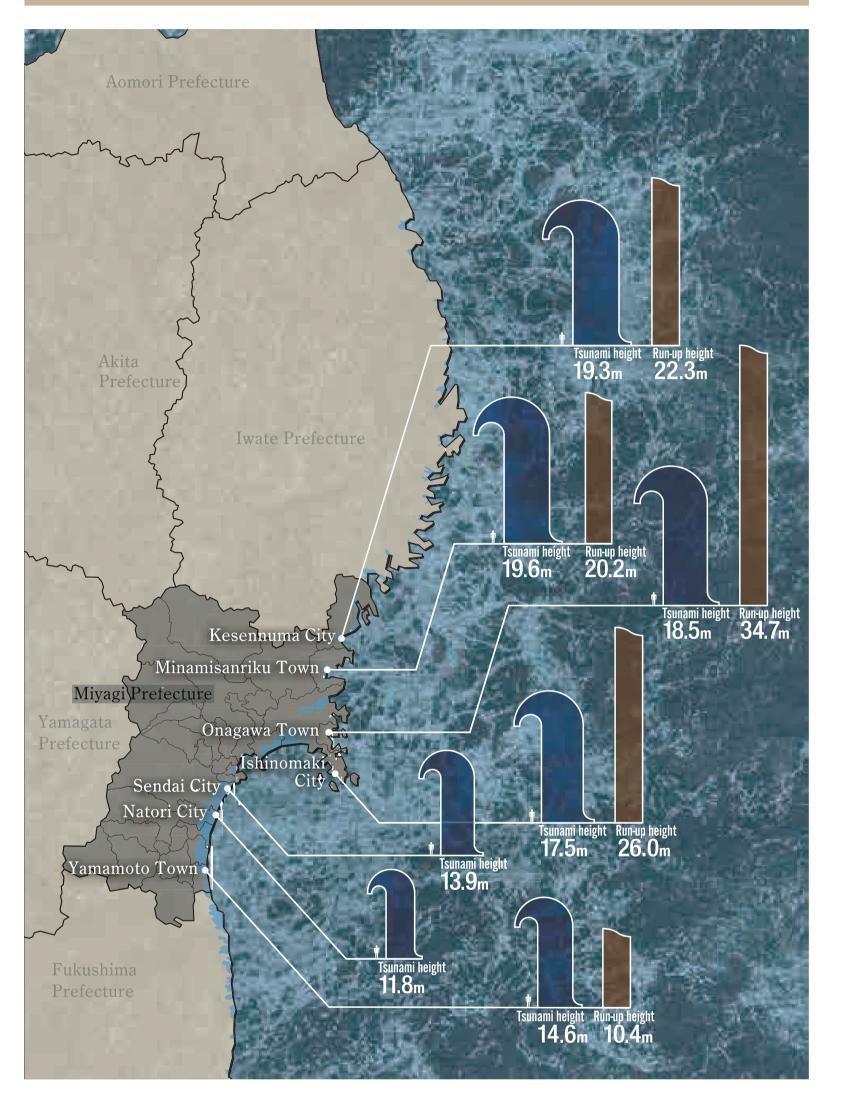

#### Tsunami heights at various locations

| Kesennuma City19.       | ווע |
|-------------------------|-----|
| Minamisanriku Town…19.0 | бm  |
| Onagawa Town18.         | 5m  |
| Ishinomaki City17.      | 5m  |
| Sendai city13.9         | 9m  |
| Natori City11.8         | 8m  |
| Yamamoto Town14.6       | бm  |

#### Maximum tsunami run-up height in each area

| Kesennuma City     | 22 <b>.</b> 3m  |
|--------------------|-----------------|
| Minamisanriku Town | 20 <b>.</b> 2m  |
| Onagawa Town       | 34 <b>.</b> 7m  |
| Ishinomaki City    | 26 <b>.</b> 0m  |
| Yamamoto Town      | …10 <b>.</b> 4m |
|                    |                 |

#### Tsunami height

Tsunami height is a measure of the difference between normal sea level and the elevated sea level caused by a tsunami as observed at tide stations and various points. Inundation height is a measure of the height of marks left by a tsunami. It may sometimes be included in the tsunami height.

#### Run-up height

Run-up height is a measure of the height above sea level of the highest point of land reached by a tsunami.