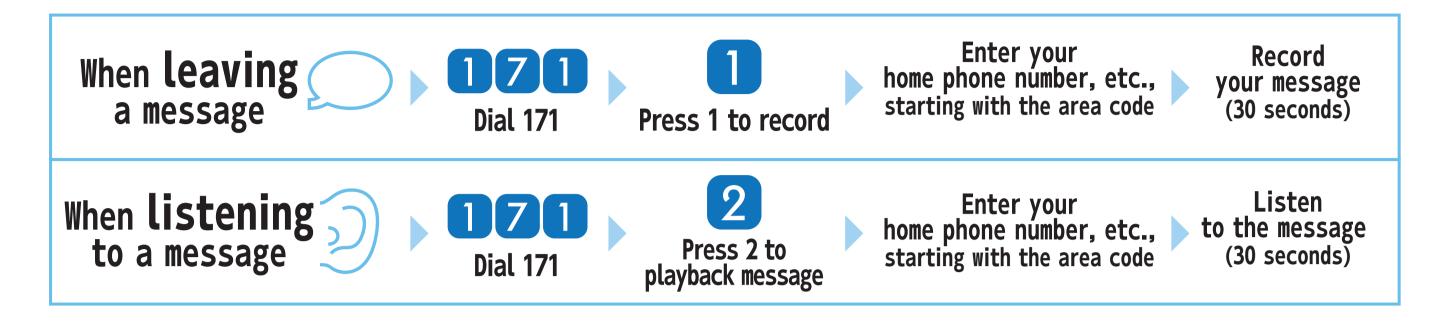

#### How to use the Disaster Emergency Message Dial (171) service

Clearly state your name, where you are, and where you are headed

#### How to use the Disaster Emergency Broadband Message Board

Your message can be registered with text. The content of the messages can be checked and added to from Japan and abroad.

Access the following URL Enter your home phone number, etc., from your cell phone or PHS starting with the area code https://www.web171.jp/

Click on Register to register your message Register

Click Confirm to check a message Confirm