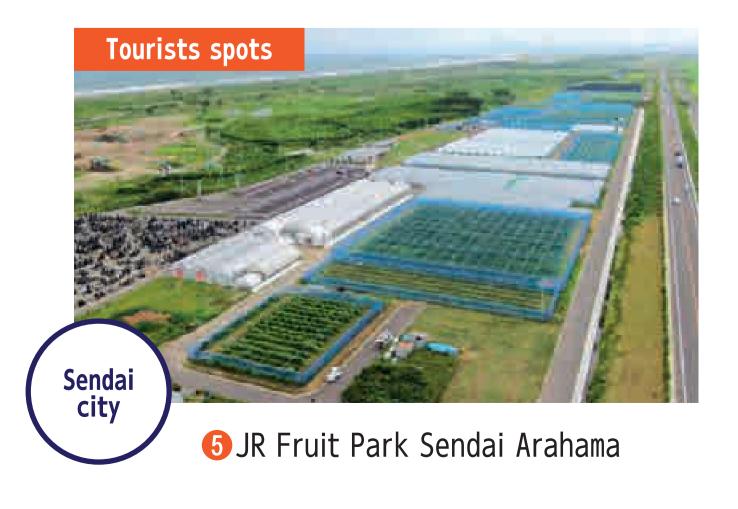

## Sendai Coastal Area

Sendai City/Matsushima Town/Rifu Town/Shiogama City/Shichigahama Town/ Tagajo City/Natori City/Iwanuma City/Watari Town/Yamamoto Town

- Matsushima Town Ishidasawa Disaster Prevention Center
- Shiogama City Disaster Prevention Center
- Sendai 3/11 Memorial Community Center
- 4 Ruins of the Great East Japan Earthquake: Sendai Arahama Elementary School
- **6** JR Fruit Park Sendai Arahama
- 6 Natori City Earthquake Disaster Memorial Center
- Natori Cycle Sports Center
- Blwanuma City Millennium Hope Hills Exchange Center
- Yamamoto Town Disaster Prevention Base/ Yamashita Regional Exchange Center
- Ruins of the Great East Japan Earthquake: Nakahama Elementary School