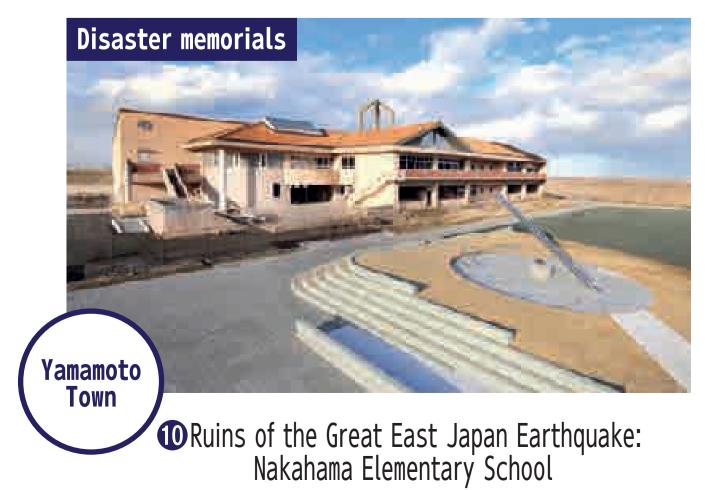

## Sendai Coastal Area

Sendai City/Matsushima Town/Rifu Town/Shiogama City/Shichigahama Town/ Tagajo City/Natori City/Iwanuma City/Watari Town/Yamamoto Town

- Matsushima Town Ishidasawa Disaster Prevention Center
- Shiogama City Disaster Prevention Center
- Sendai 3/11 Memorial Community Center
- 4 Ruins of the Great East Japan Earthquake: Sendai Arahama Elementary School
- **6** JR Fruit Park Sendai Arahama
- 6 Natori City Earthquake Disaster Memorial Center
- Natori Cycle Sports Center
- Blwanuma City Millennium Hope Hills Exchange Center
- Yamamoto Town Disaster Prevention Base/ Yamashita Regional Exchange Center
- Ruins of the Great East Japan Earthquake: Nakahama Elementary School

Construction on many facilities to pass on the lessons from the disaster as well as facilities that serve as symbols of recovery has been completed in coastal areas that suffered major damage from the tsunami caused by the earthquake.