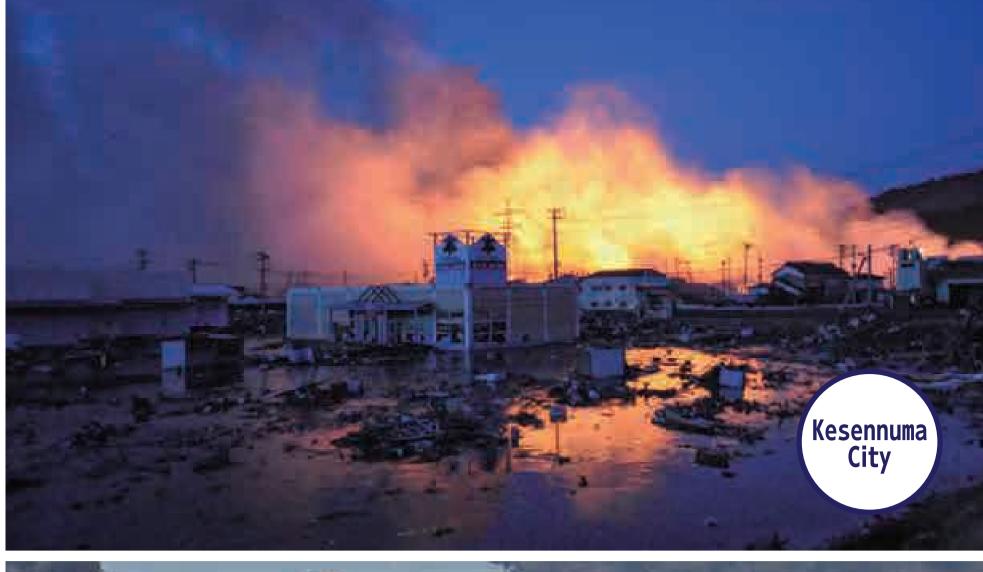

**Great East Japan Earthquake** - Record of Miyagi Prefecture - Digest

This video contains images of the earthquake and tsunami of the Great East Japan Earthquake disaster. Please be aware that you may feel unwell or distressed when viewing these images.