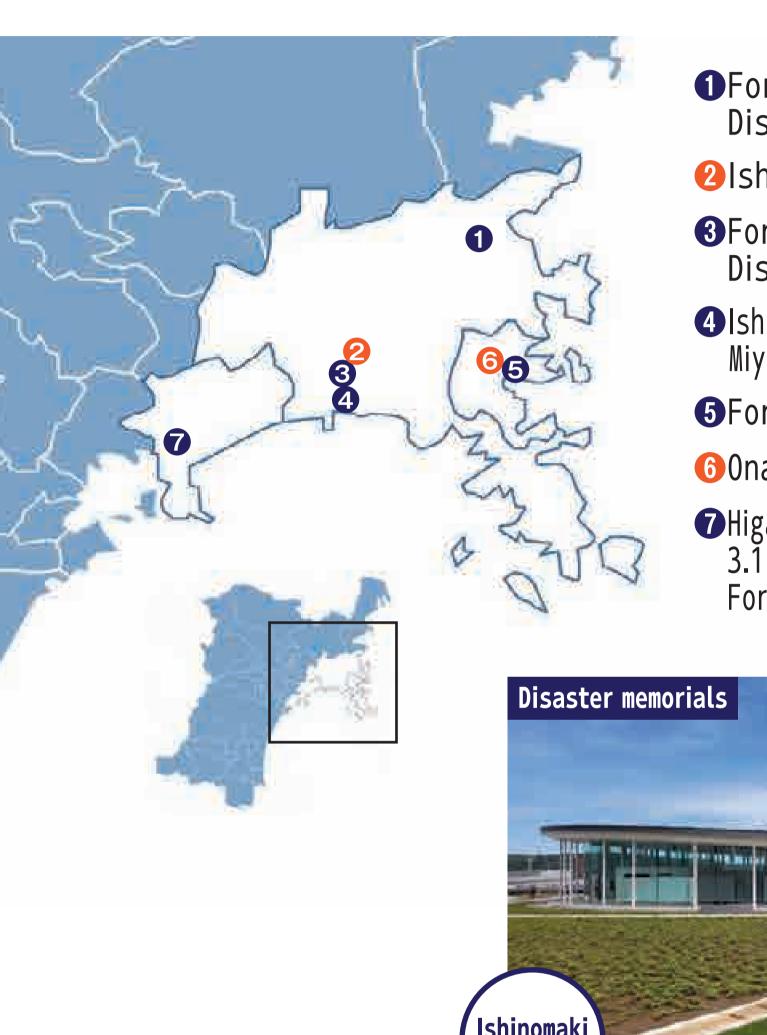

#### Reconstruction Status by Area

## Ishinomaki Area

Ishinomaki City/Onagawa Town/Higashimatsushima City

- 1 Former Ishinomaki City Okawa Elementary School Disaster Memorial Ruins
- ②Ishinomori Manga Museum
- Former Ishinomaki City Kadonowaki Elementary School Disaster Memorial Ruins
- 4 Ishinomaki Minamihama Tsunami Memorial Park / Miyagi 3.11 Tsunami Disaster Memorial Museum
- **⑤**Former Onagawa Police Box (Disaster Memorial Ruin)
- 60 Onagawa Michi-no-Eki Roadside Station
- **7**Higashimatsushima City 3.11 Disaster Recovery Memorial Museum / Former Nobiru Station Platform (Disaster Memorial Ruins)