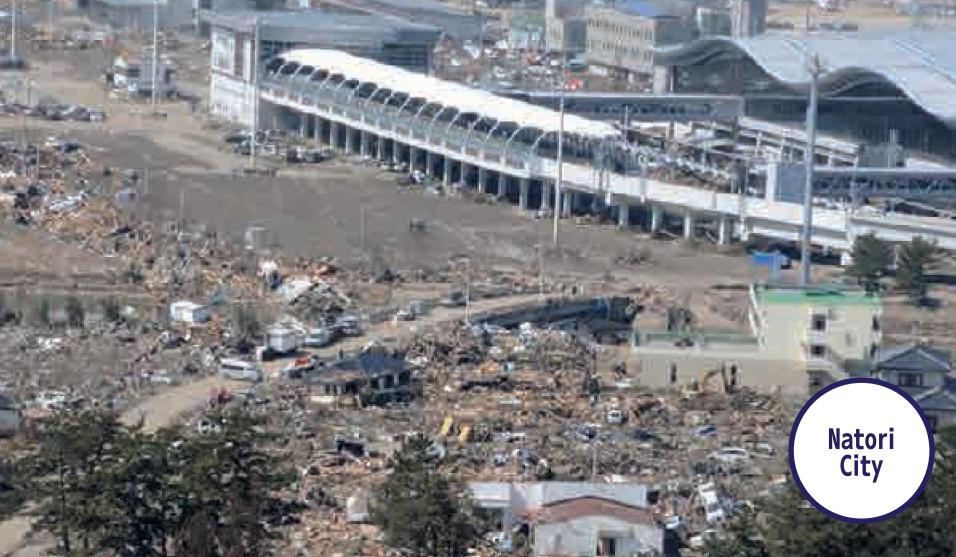

Non-residential Buildings Damaged --- 26,796

Kesennuma City Minamisanriku Town Higashimatsushima City Matsushima Town Rifu Town Shiogama City Shichigahama Town Sendai city • Tagajo City Sendaikou over 7.2m Natori City Iwanuma City Watari Town Yamamoto Town Inundated Area

## in Miyagi Prefecture 327km

Equivalent to approximately 60% of the total inundated area (561km²) of the six worst affected prefectures (Aomori, Iwate, Miyagi, Fukushima, Ibaraki, Chiba)

Damage Cost (confirmed) ..... 9.0968 trillion yen