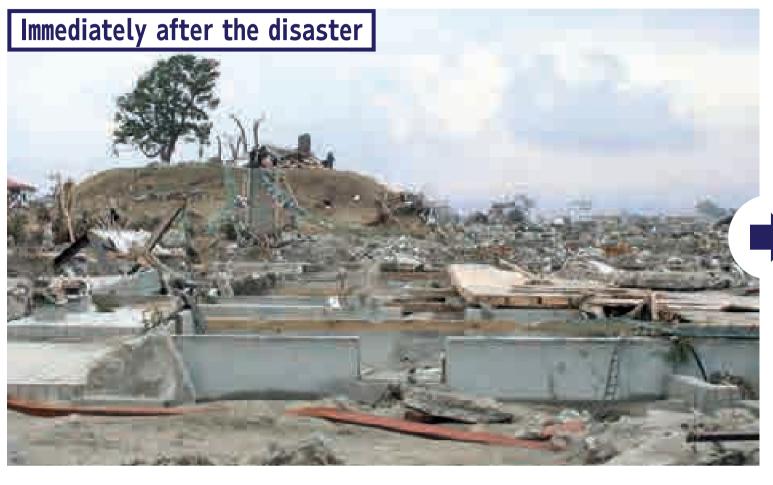

#### Shishiori District, Kesennuma City

Although many buildings were swept away by the tsunami, the surrounding area has since been raised and is beginning to thrive again as houses and restaurants have been built in the area.