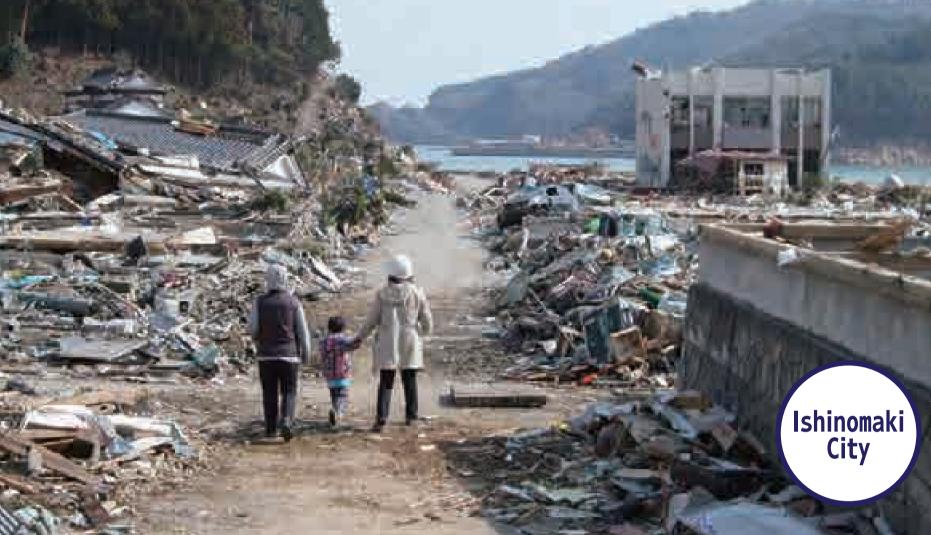

Ishinomaki City

Ayukawa over 8.6m

#### Tsunami heights at various locations

| Kesennuma City19.       | ווע |
|-------------------------|-----|
| Minamisanriku Town…19.0 | бm  |
| Onagawa Town18.         | 5m  |
| Ishinomaki City17.      | 5m  |
| Sendai city13.9         | 9m  |
| Natori City11.8         | 8m  |
| Yamamoto Town14.6       | бm  |

#### Maximum tsunami run-up height in each area

| Kesennuma City     | 22 <b>.</b> 3m  |
|--------------------|-----------------|
| Minamisanriku Town | 20 <b>.</b> 2m  |
| Onagawa Town       | 34 <b>.</b> 7m  |
| Ishinomaki City    | 26 <b>.</b> 0m  |
| Yamamoto Town      | …10 <b>.</b> 4m |
|                    |                 |