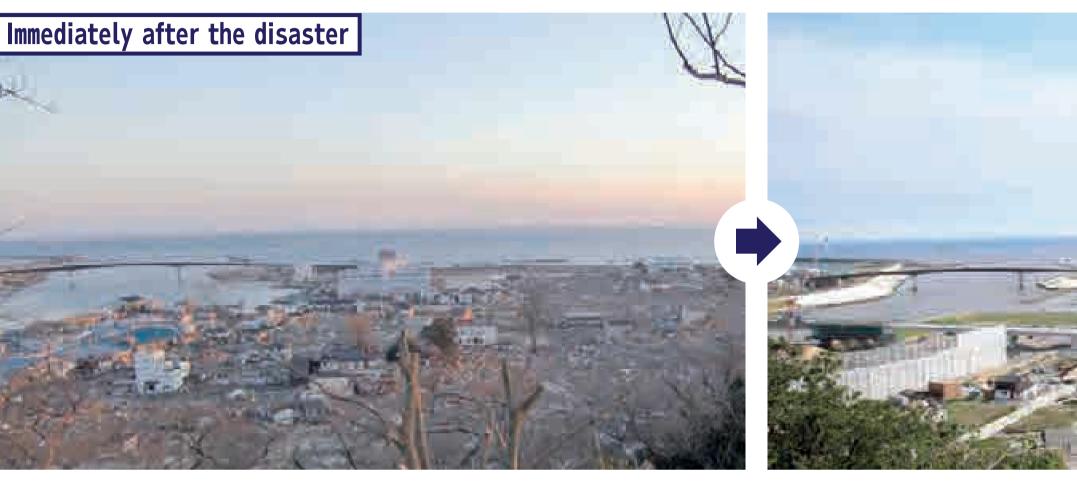

#### Shishiori District, Kesennuma City

Although many buildings were swept away by the tsunami, the surrounding area has since been raised and is beginning to thrive again as houses and restaurants have been built in the area.

#### Shizugawa District, Minamisanriku Town

The tsunami swept over a wide area of the city center, causing extensive damage. The Minamisanriku 311 Memorial, a facility for passing down the lessons of the disaster, opened in 2022.