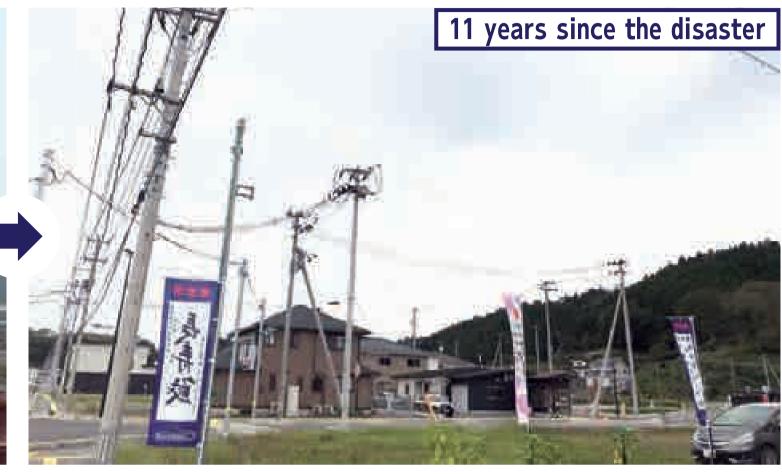

#### Shishiori District, Kesennuma City

Although many buildings were swept away by the tsunami, the surrounding area has since been raised and is beginning to thrive again as houses and restaurants have been built in the area.