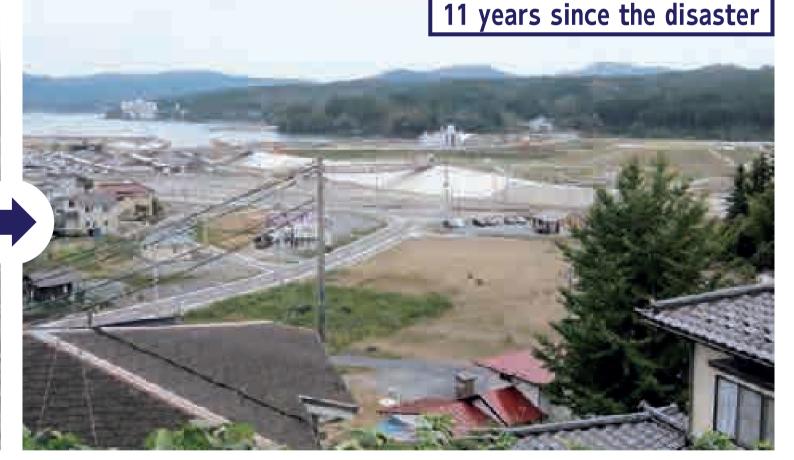

History of Tsunami Disaster"





Construction on many facilities to pass on the lessons from the disaster as well as facilities that serve as symbols of recovery has been completed in coastal areas that suffered major damage from the tsunami caused by the earthquake.

#### Fixed-Point Observation of the Kesennuma/Motoyoshi Area

#### Shishiori District, Kesennuma City

Although many buildings were swept away by the tsunami, the surrounding area has since been raised and is beginning to thrive again as houses and restaurants have been built in the area.





#### Shizugawa District, Minamisanriku Town

The tsunami swept over a wide area of the city center, causing extensive damage. The Minamisanriku 311 Memorial, a facility for passing down the lessons of the disaster, opened in 2022.









#### Reconstruction Status by Area

## Ishinomaki Area

Ishinomaki City/Onagawa Town/Higashimatsushima City



- 1 Former Ishinomaki City Okawa Elementary School Disaster Memorial Ruins
- ②Ishinomori Manga Museum
- Former Ishinomaki City Kadonowaki Elementary School Disaster Memorial Ruins
- 4 Ishinomaki Minamihama Tsunami Memorial Park / Miyagi 3.11 Tsunami Disaster Memorial Museum
- **⑤**Former Onagawa Police Box (Disaster Memorial Ruin)
- 60 Onagawa Michi-no-Eki Roadside Station
- **7**Higashimatsushima City 3.11 Disaster Recovery Memorial Museum / Former Nobiru Station Platform (Disaster Memorial Ruins)



Disaster memorials Onagawa Town **5** Former Onagawa Police Box (Disaster Memorial Ruin)



3.11 Disaster Recovery Memorial Museum / Former Nobiru Station Platform (Disaster Me