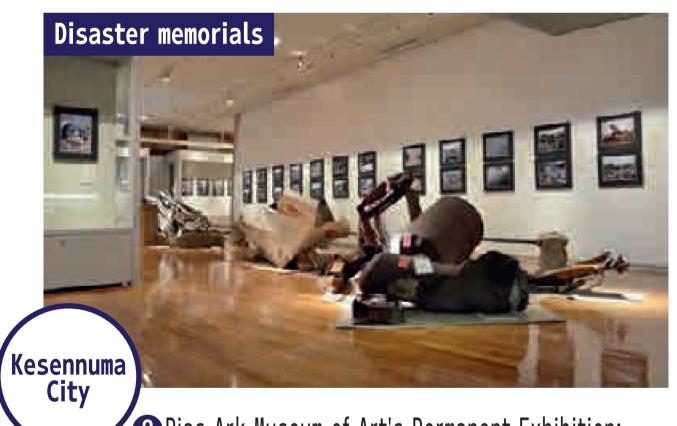

### Kesennuma/Motoyoshi Area

Kesennuma City/Minamisanriku Town

- Mesennuma City Earthquake Disaster Memorial Park
- Commercial complex "Naiwan (Inner Bay)"
- 3Rias Ark Museum of Art's Permanent Exhibition:
  "Documentary of Great East Japan Earthquake and Tsunami and History of Tsunami Disaster"
- 4 Ruins of the Great East Japan Earthquake Kesennuma City Memorial Museum
- Minamisanriku SAN SAN Shopping Village
- 6 Minamisanriku 311 Memorial
- Minamisanriku Earthquake Disaster Memorial Park

Rias Ark Museum of Art's Permanent Exhibition:
"Documentary of Great East Japan Earthquake and Tsunami and History of Tsunami Disaster"

Construction on many facilities to pass on the lessons from the disaster as well as facilities that serve as symbols of recovery has been completed in coastal areas that suffered major damage from the tsunami caused by the earthquake.