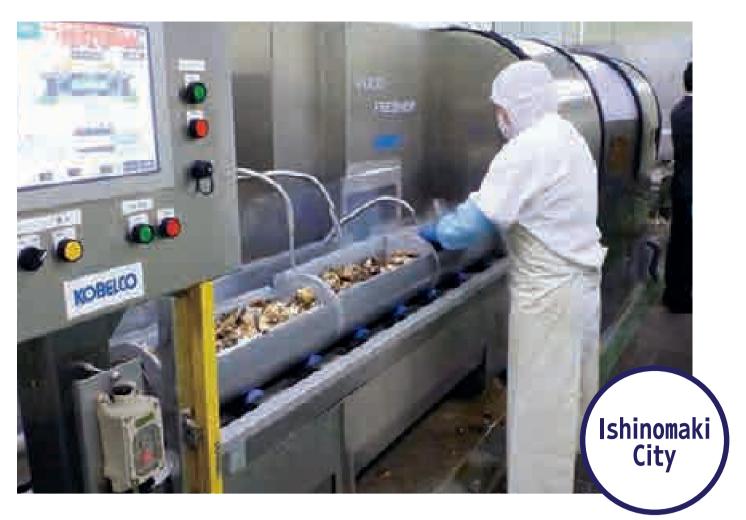

#### Introduction of special fishery zone (2013)

The "Act on Special Zones for Reconstruction in Response to the Great East Japan Earthquake (Act on Special Zones for Reconstruction)" was enacted to facilitate early reconstruction of the severely damaged fisheries industry. The Momonoura area of Ishinomaki City was recognized as Japan's first special fishery zone.