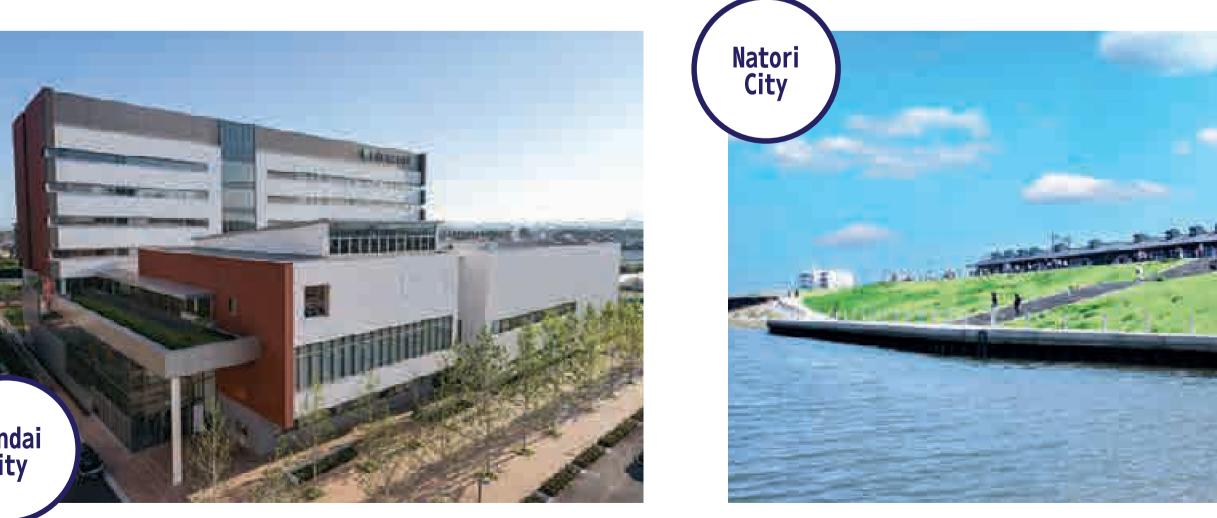

#### **Yuriage District, Natori City**

The entire Yuriage district can be seen from the top of Hiyoriyama, a small hill located in the Natori City Earthquake Disaster Memorial Park, which serves as a place to pass on the memories and lessons of the disaster to future generations.