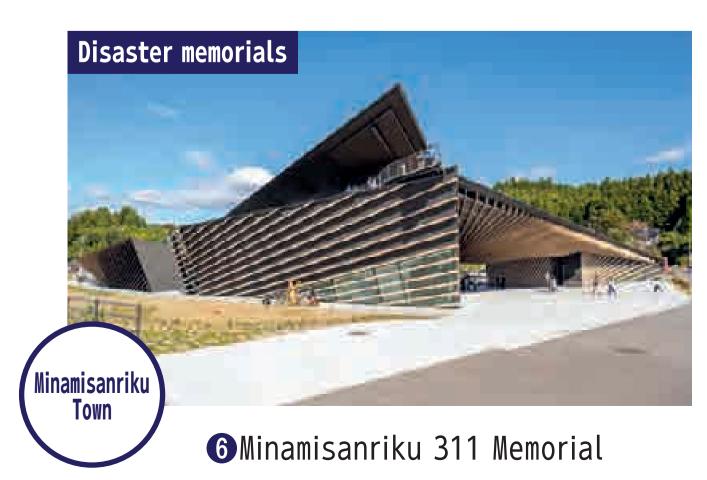

### Kesennuma/Motoyoshi Area

Kesennuma City/Minamisanriku Town

- Mesennuma City Earthquake Disaster Memorial Park
- Commercial complex "Naiwan (Inner Bay)"
- 3Rias Ark Museum of Art's Permanent Exhibition:
  "Documentary of Great East Japan Earthquake and Tsunami and History of Tsunami Disaster"
- 4 Ruins of the Great East Japan Earthquake Kesennuma City Memorial Museum
- Minamisanriku SAN SAN Shopping Village
- 6 Minamisanriku 311 Memorial
- Minamisanriku Earthquake Disaster Memorial Park

#### Shizugawa District, Minamisanriku Town

The tsunami swept over a wide area of the city center, causing extensive damage. The Minamisanriku 311 Memorial, a facility for passing down the lessons of the disaster, opened in 2022.