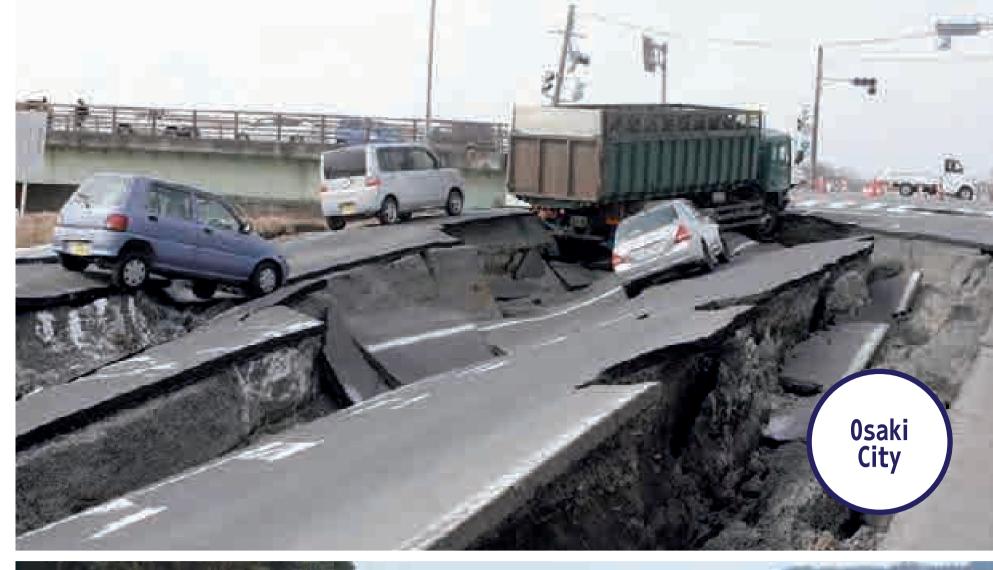

#### Overview of Damage, etc.

(As of September 30, 2022. Cost of damage as of September 30, 2021.)

Human Casualties (investigations ongoing) Deaths (including related deaths) ··· 10,569 Missing ...... 1,215 Serious Injuries ---- 502 Minor Injuries ...... 3,615

Damage to Residential and Non-residential Buildings (investigations ongoing) Completely Destroyed ..... 83,005 Seriously Damaged ...... 155,130 Partially Damaged 224,202

Inundation below floor level 7,796

Non-residential Buildings Damaged --- 26,796

Kesennuma City Minamisanriku Town Higashimatsushima City Matsushima Town Rifu Town Shiogama City Shichigahama Town Sendai city • Tagajo City Sendaikou over 7.2m Natori City Iwanuma City Watari Town Yamamoto Town Inundated Area