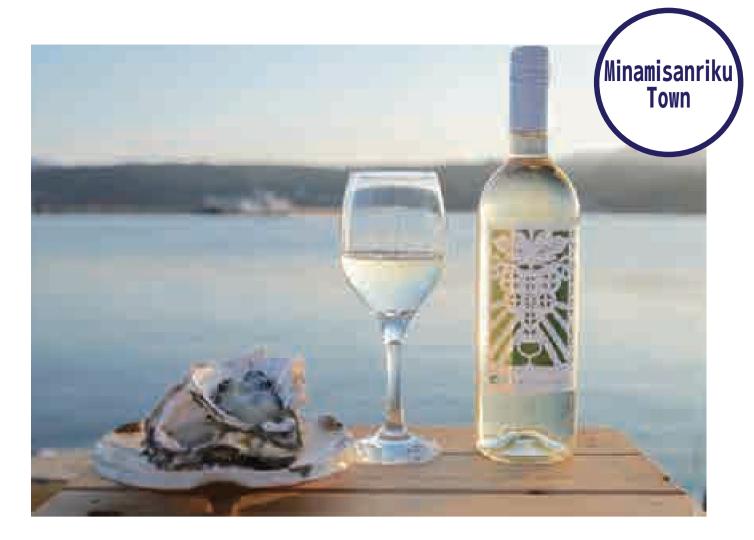

#### Minamisanriku Winery opens (2020)

This is the first winery facility in Minamisanriku Town that combines the functions of winemaking and wine storage, together with a shop and terrace where visitors can enjoy the excellent pairing of wine with local cuisine.