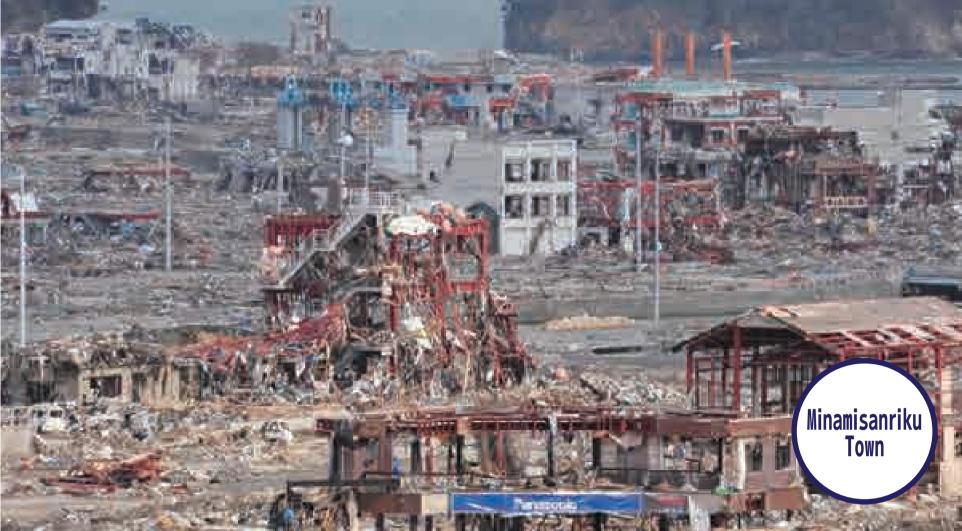

#### Shizugawa District, Minamisanriku Town

The tsunami swept over a wide area of the city center, causing extensive damage. The Minamisanriku 311 Memorial, a facility for passing down the lessons of the disaster, opened in 2022.