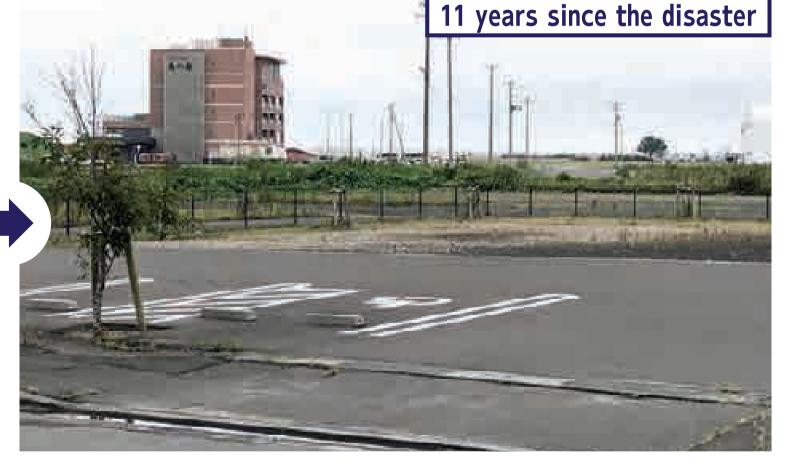

#### **Yuriage District, Natori City**

The entire Yuriage district can be seen from the top of Hiyoriyama, a small hill located in the Natori City Earthquake Disaster Memorial Park, which serves as a place to pass on the memories and lessons of the disaster to future generations.