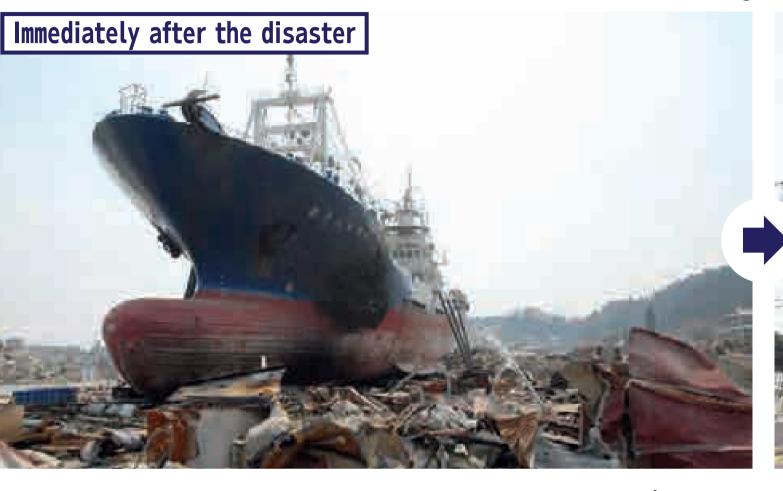

#### Shishiori District, Kesennuma City

Although many buildings were swept away by the tsunami, the surrounding area has since been raised and is beginning to thrive again as houses and restaurants have been built in the area.