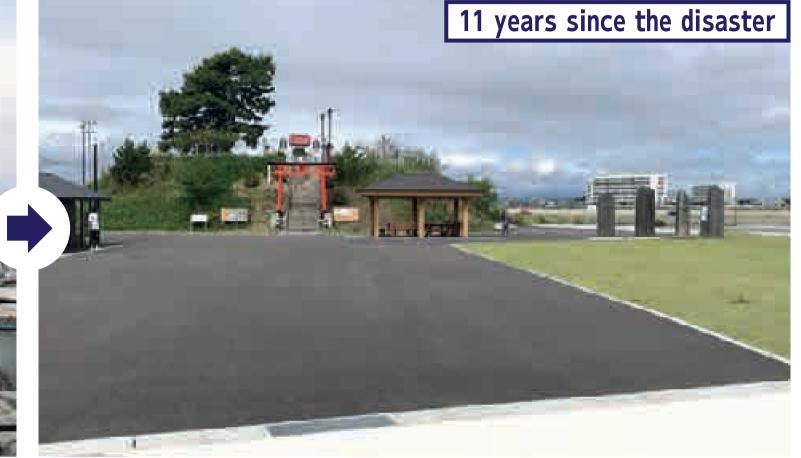

#### Shishiori District, Kesennuma City

Although many buildings were swept away by the tsunami, the surrounding area has since been raised and is beginning to thrive again as houses and restaurants have been built in the area.