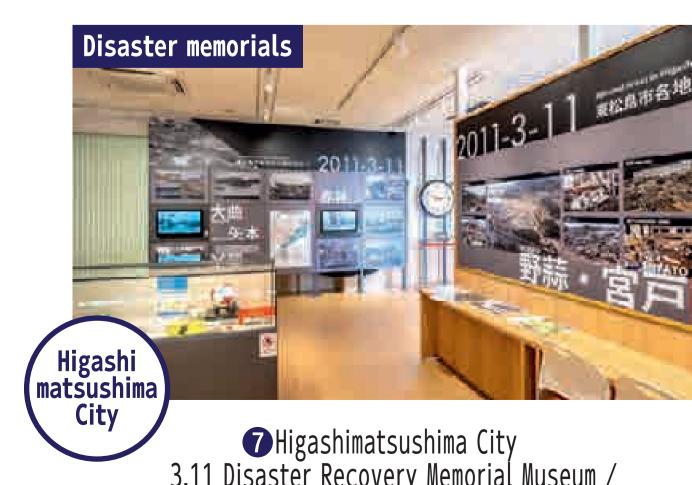

## Ishinomaki Area

Ishinomaki City/Onagawa Town/Higashimatsushima City

- 1 Former Ishinomaki City Okawa Elementary School Disaster Memorial Ruins
- ②Ishinomori Manga Museum
- Former Ishinomaki City Kadonowaki Elementary School Disaster Memorial Ruins
- 4 Ishinomaki Minamihama Tsunami Memorial Park / Miyagi 3.11 Tsunami Disaster Memorial Museum
- **⑤**Former Onagawa Police Box (Disaster Memorial Ruin)
- 60 Onagawa Michi-no-Eki Roadside Station
- **7**Higashimatsushima City 3.11 Disaster Recovery Memorial Museum / Former Nobiru Station Platform (Disaster Memorial Ruins)

Disaster memorials Onagawa Town **5** Former Onagawa Police Box (Disaster Memorial Ruin)

3.11 Disaster Recovery Memorial Museum / Former Nobiru Station Platform (Disaster Memorial Ruins)

Construction on many facilities to pass on the lessons from the disaster as well as facilities that serve as symbols of recovery has been completed in coastal areas that suffered major damage from the tsunami caused by the earthquake.