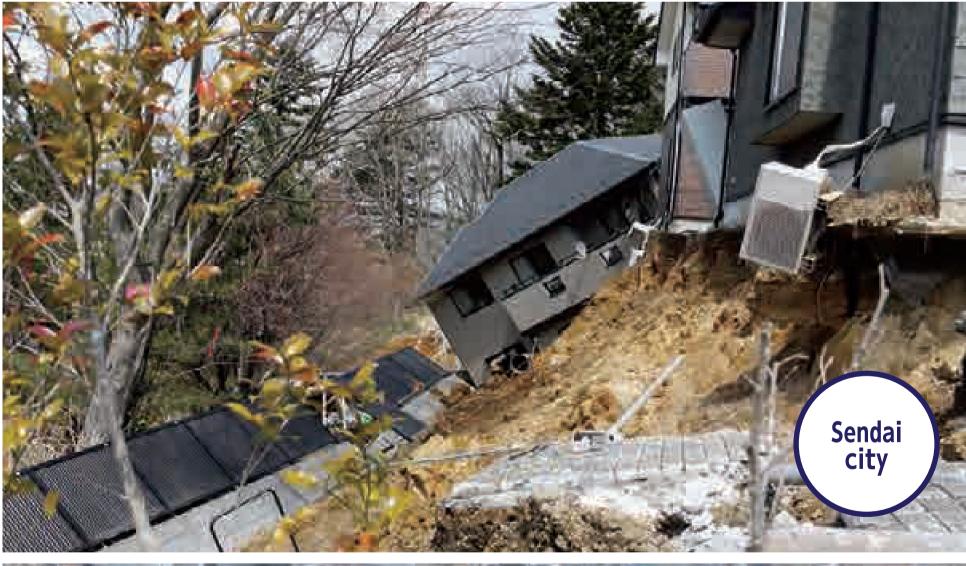

#### **Know disaster risks** (which areas are dangerous)

- Check hazard maps (e.g., landslide hazard zones, flood zones)
- Routinely check the area

Ministry of Land, Infrastructure, Transport and Tourism's Hazard Map Portal Site

#### Confirm where you can get disaster and evacuation information:

- Information about the weather: TV, radio, online
- Information about river levels: Prefectural river basin information