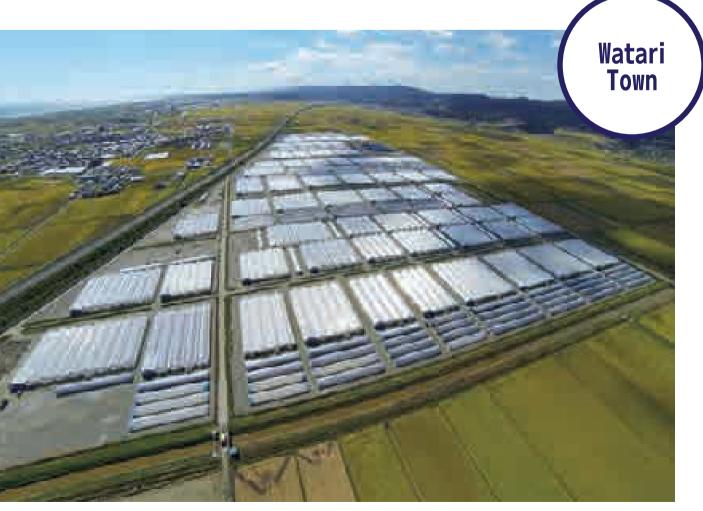

#### Construction is completed on the "Ichigo Danchi", a large strawberry production center (2013)

In Watari Town, most of the strawberry farmland was destroyed by the tsunami and the salt water, but construction was completed on the Íchigo Danchi, a large strawberry production center with rows of greenhouses and a total cultivation area of approximately 40 hectares.