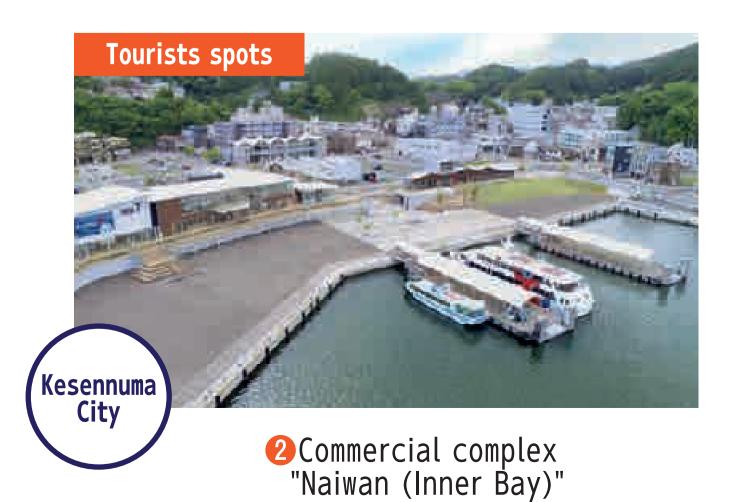

### Kesennuma/Motoyoshi Area

Kesennuma City/Minamisanriku Town

- Mesennuma City Earthquake Disaster Memorial Park
- Commercial complex "Naiwan (Inner Bay)"
- 3Rias Ark Museum of Art's Permanent Exhibition:
  "Documentary of Great East Japan Earthquake and Tsunami and History of Tsunami Disaster"
- 4 Ruins of the Great East Japan Earthquake Kesennuma City Memorial Museum
- Minamisanriku SAN SAN Shopping Village
- 6 Minamisanriku 311 Memorial
- Minamisanriku Earthquake Disaster Memorial Park