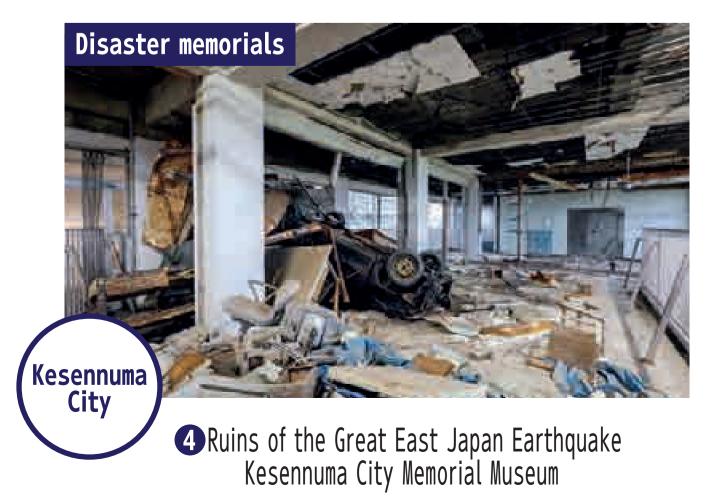

### Kesennuma/Motoyoshi Area

Kesennuma City/Minamisanriku Town

- Mesennuma City Earthquake Disaster Memorial Park
- Commercial complex "Naiwan (Inner Bay)"
- 3Rias Ark Museum of Art's Permanent Exhibition:
  "Documentary of Great East Japan Earthquake and Tsunami and History of Tsunami Disaster"
- 4 Ruins of the Great East Japan Earthquake Kesennuma City Memorial Museum
- Minamisanriku SAN SAN Shopping Village
- 6 Minamisanriku 311 Memorial
- Minamisanriku Earthquake Disaster Memorial Park