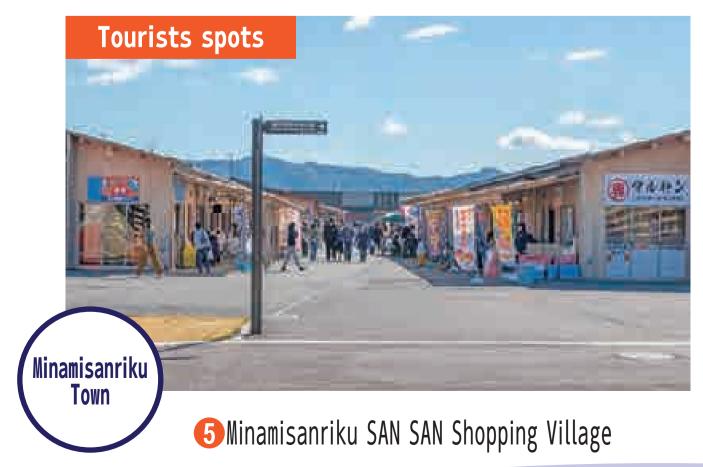

### Kesennuma/Motoyoshi Area

Kesennuma City/Minamisanriku Town

- Mesennuma City Earthquake Disaster Memorial Park
- Commercial complex "Naiwan (Inner Bay)"
- 3Rias Ark Museum of Art's Permanent Exhibition:
  "Documentary of Great East Japan Earthquake and Tsunami and History of Tsunami Disaster"
- 4 Ruins of the Great East Japan Earthquake Kesennuma City Memorial Museum
- Minamisanriku SAN SAN Shopping Village
- 6 Minamisanriku 311 Memorial
- Minamisanriku Earthquake Disaster Memorial Park