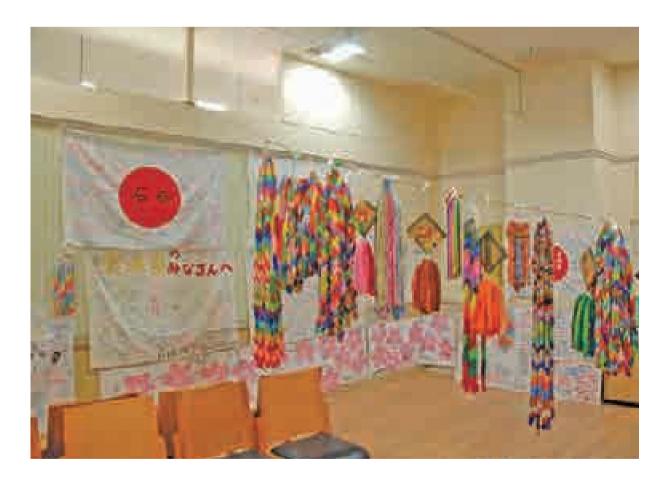

# Thank you for your support for Miyagi and Tohoku!

However, the warm support from everyone around the world pushed us forward.

Messages of support that arrived one after another.

The smile of volunteers who worked with us.

Fund raising charity events held around the world.

Our recovery could not have come this far without everyone's support.

With your support, we will continue the recovery efforts, one step at a time, as we have until now, and from now on.