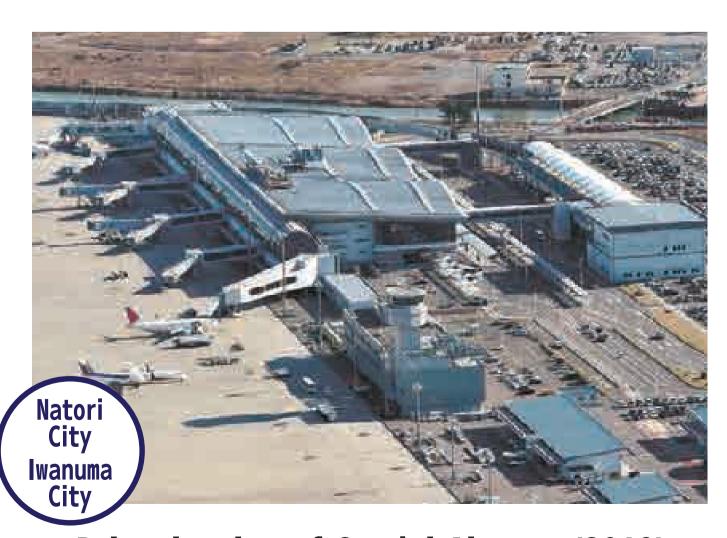

Privatization of Sendai Airport (2018)

Sendai Airport was the first government-run airport in Japan to be privatized. Sendai International Airport Co., Ltd. manages the terminal building, cargo and runway management, and other operations as a single entity.