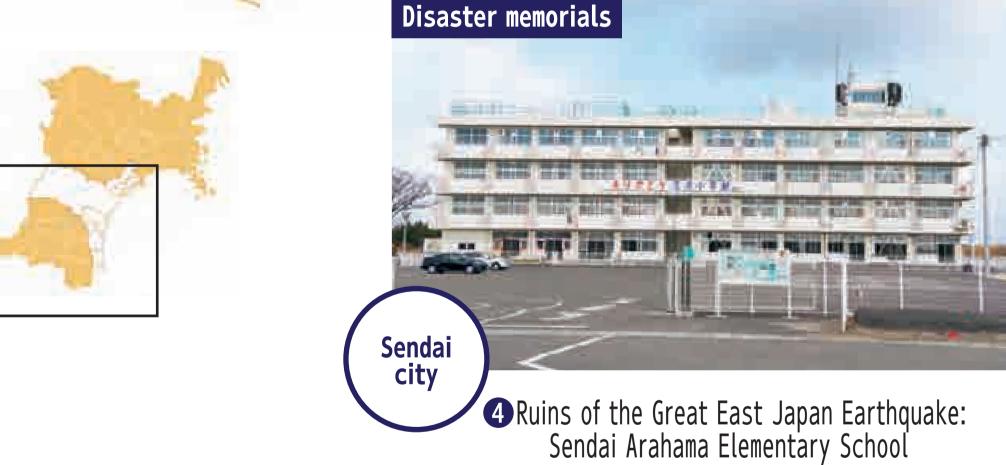

## Sendai Coastal Area

Sendai City/Matsushima Town/Rifu Town/Shiogama City/Shichigahama Town/ Tagajo City/Natori City/Iwanuma City/Watari Town/Yamamoto Town

- Matsushima Town Ishidasawa Disaster Prevention Center
- Shiogama City Disaster Prevention Center
- Sendai 3/11 Memorial Community Center
- 4 Ruins of the Great East Japan Earthquake: Sendai Arahama Elementary School
- **6** JR Fruit Park Sendai Arahama
- 6 Natori City Earthquake Disaster Memorial Center
- Natori Cycle Sports Center
- Blwanuma City Millennium Hope Hills Exchange Center
- Yamamoto Town Disaster Prevention Base/ Yamashita Regional Exchange Center
- Ruins of the Great East Japan Earthquake: Nakahama Elementary School

Construction on many facilities to pass on the lessons from the disaster as well as facilities that serve as symbols of recovery has been completed in coastal areas that suffered major damage from the tsunami caused by the earthquake.